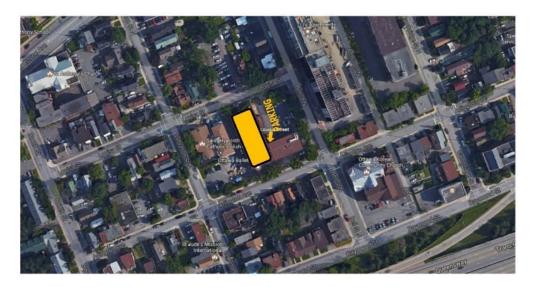

## **ADDRESS**

• <u>18 Louisa St, Ottawa, ON K1R 6Y6</u>

## PARKING

- The parking lot at Gladstone Sport & Health Centre requires a parking pass (which can be purchased at OTTC for a \$10 for the season please see staff in the studio for more information).
- More parking available in the surrounding neighborhood (free).

## **GYM ORIENTATION**

- Use the door under the covered parking lot. (see map)
- Walk up the stairs to the next floor, exit the staircase and turn left.
- If the gym doors are closed and locked, please be patient.