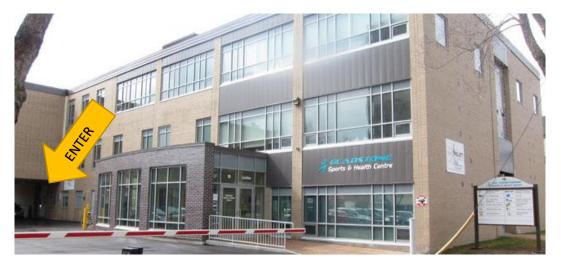

## **GYM ORIENTATION**

- Use the door under the covered parking lot. (see map)
- Walk up the stairs to the next floor, exit the staircase and turn left.
- If the gym doors are closed and locked, please be patient.