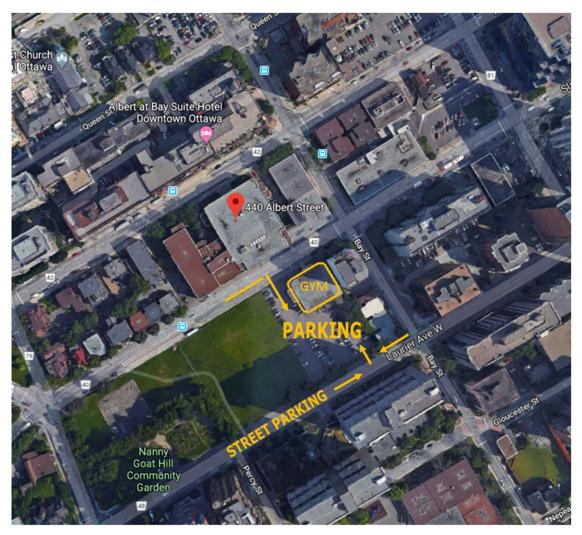

## **ADDRESS**

• 440 Albert Street Ottawa ON K1R 5B5

Located in the former Ottawa Technical High School on the South side of Slater Street and north of Laurier Ave West

## **PARKING**

- The parking lot is between Slater St and Laurier Ave W, next to open grass space.
- Please note that while there is construction in this area, you may access this parking lot via Laurier Ave W. There is a lot of free and paid street parking in surrounding neighbourhood.