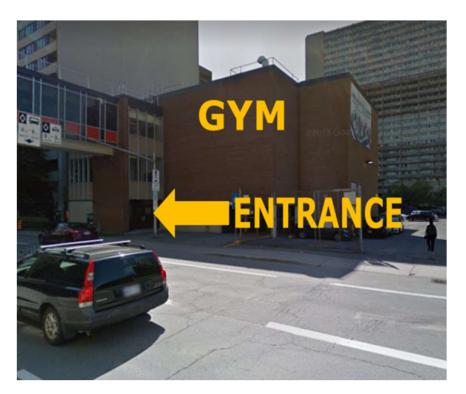

## **GYM ORIENTATION**

• Gym is located in the building beside the parking lot, on the second floor. Take first set of stairs to the second floor and turn left. Changerooms/washrooms are just outside the gym.